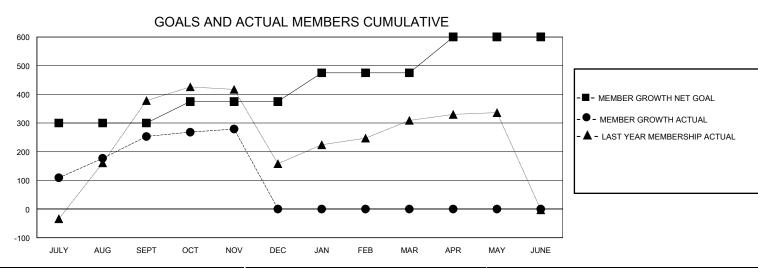

## District 325 K

GMT: LOCATION NEPAL GMT CA

| •             |               |             |               |                       |                        |                         | • • • • • • • • • • • • • • • • • • • •            |  |
|---------------|---------------|-------------|---------------|-----------------------|------------------------|-------------------------|----------------------------------------------------|--|
|               | Club          | s           |               | Members               |                        |                         |                                                    |  |
|               | RESULTS FOR   | R 2024-2025 |               | RESULTS FOR 2024-2025 |                        |                         |                                                    |  |
| QUARTER       | NEW CLUB GOAL | NEW CLUBS   | DROPPED CLUBS | QUARTER MEME          | BER GROWTH NET<br>GOAL | MEMBER GROWTH<br>ACTUAL | DROPPED<br>MEMBERS ACTUAL<br>(including transfers) |  |
| JULY/AUG/SEPT | 15            | 10          | 5             | JULY/AUG/SEPT         | 300                    | 469                     | 159                                                |  |
| OCT/NOV/DEC   | 0             | 0           | 0             | OCT/NOV/DEC           | 75                     | 67                      | 19                                                 |  |
| JAN/FEB/MAR   | 5             | 0           | 0             | JAN/FEB/MAR           | 100                    | 0                       | 0                                                  |  |
| APR/MAY/JUNE  | 0             | 0           | 0             | APR/MAY/JUNE          | 125                    | 0                       | 0                                                  |  |

## GOALS AND ACTUAL NEW CLUBS CUMULATIVE

| DROPPED CLUBS: 5  |     | 82 CLUBS OF 162 ADDED 1 OR MORE | GENDER DISTRIBUTION        |                |   |
|-------------------|-----|---------------------------------|----------------------------|----------------|---|
|                   |     | NEW MEMBERS                     | MALE                       | 2,578 (68.27%) |   |
| DROPPED MEMBERS   |     |                                 | FEMALE                     | 1,198 (31.73%) |   |
| DECEASED          | 0   | CLICK HERE FOR CUMULATIVE       | TOTAL FAMILY UNIT MEMBERS  |                | 0 |
| CLUB CANCELLED 53 |     | MEMBERSHIP DATA                 | FAMILY MEMBERS PAYING HALF |                | 0 |
| OTHER 125         |     |                                 | DUES                       |                |   |
| TOTAL             | 178 |                                 |                            |                |   |