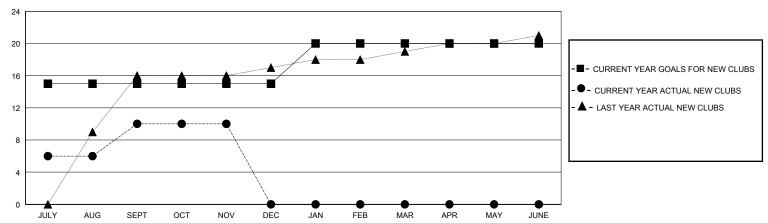

## District 325 K

GMT: LOCATION NEPAL GMT CA

| •             |               |             |               |                       |                        |                         | • • • • • • • • • • • • • • • • • • • •            |  |
|---------------|---------------|-------------|---------------|-----------------------|------------------------|-------------------------|----------------------------------------------------|--|
|               | Club          | s           |               | Members               |                        |                         |                                                    |  |
|               | RESULTS FOR   | R 2024-2025 |               | RESULTS FOR 2024-2025 |                        |                         |                                                    |  |
| QUARTER       | NEW CLUB GOAL | NEW CLUBS   | DROPPED CLUBS | QUARTER MEME          | BER GROWTH NET<br>GOAL | MEMBER GROWTH<br>ACTUAL | DROPPED<br>MEMBERS ACTUAL<br>(including transfers) |  |
| JULY/AUG/SEPT | 15            | 10          | 5             | JULY/AUG/SEPT         | 300                    | 469                     | 159                                                |  |
| OCT/NOV/DEC   | 0             | 0           | 0             | OCT/NOV/DEC           | 75                     | 67                      | 19                                                 |  |
| JAN/FEB/MAR   | 5             | 0           | 0             | JAN/FEB/MAR           | 100                    | 0                       | 0                                                  |  |
| APR/MAY/JUNE  | 0             | 0           | 0             | APR/MAY/JUNE          | 125                    | 0                       | 0                                                  |  |

## GOALS AND ACTUAL NEW CLUBS CUMULATIVE

| DROPPED CLUBS: 5  |     | 82 CLUBS OF 162 ADDED 1 OR MORE | GENDER DISTRIBUTION        |                |   |
|-------------------|-----|---------------------------------|----------------------------|----------------|---|
|                   |     | NEW MEMBERS                     | MALE                       | 2,578 (68.27%) |   |
| DROPPED MEMBERS   |     |                                 | FEMALE                     | 1,198 (31.73%) |   |
| DECEASED          | 0   | CLICK HERE FOR CUMULATIVE       | TOTAL FAMILY UNIT MEMBERS  |                | 0 |
| CLUB CANCELLED 53 |     | MEMBERSHIP DATA                 | FAMILY MEMBERS PAYING HALF |                | 0 |
| OTHER 125         |     |                                 | DUES                       |                |   |
| TOTAL             | 178 |                                 |                            |                |   |